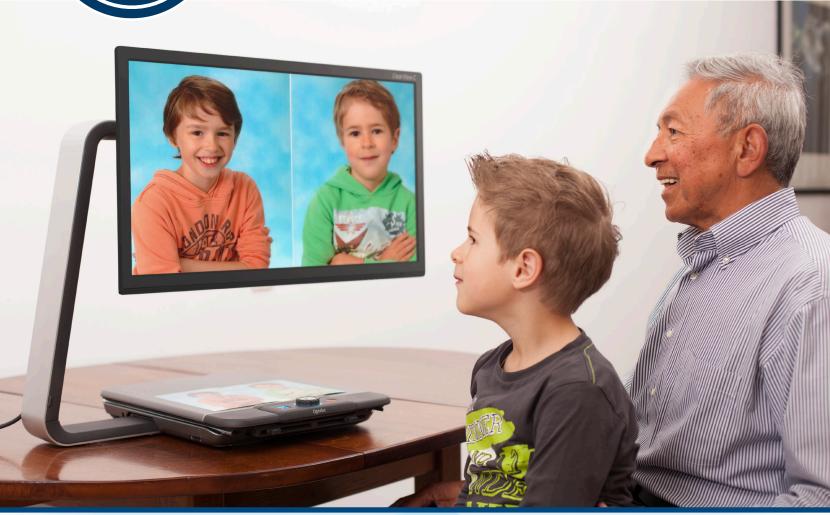

Comfortably view documents, photos, and other reading material with ease.

Simple and effective solutions for the blind and visually impaired

The new and improved ClearView C is a modern desktop video magnifier designed to improve your reading experience. The unique design provides you with more working space to read, enjoy crafts, or write with comfort and ease, without being restricted in movement.

## Key benefits

- Continuous magnification from 1.3x to 75x (depending on model)
- · Magnifies documents and photos and provides high contrast
- Unique and modern C-shaped design gives you more freedom of movement
- More working space to read larger documents easily
- · Filtered lighting for even illumination and elimination of glare
- Easy-glide reading table with X and Y directional brake and adjustable friction
- Space-saving compact or wide comfort set-up
- · Customizable, high-contrast document viewing modes
- Easy to see and find high-contrast buttons
- High definition camera for superior image quality
- Wireless Bluetooth LE Remote Control