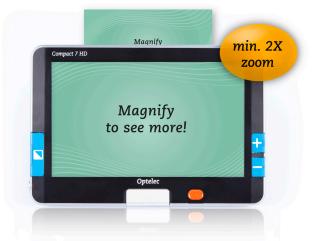

#### Large screen in a compact design

The continuous magnification range starting from 2X allows you to see the smallest details of photos or objects on the ergonomically positioned, high contrast 7-inch widescreen. Maximize your reading ability with its increased field of view.