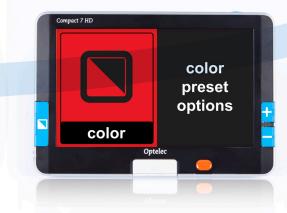

### Customizable usability

Adjust the settings to meet your specific needs in the special large icon menu. Use the intuitive, easy to operate buttons to select the brightness, power options or check the remaining battery percentage. Save up to five preferred viewing modes including full color photo and four of the 18 different high contrast color combinations available.