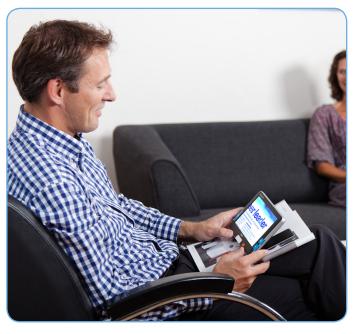

## Take it anywhere

Unlike desktop video magnifiers, the Optelec Compact 7 HD allows you to comfortably read letters and books on your couch or in your favorite chair. Weighing less than 1.4 pounds, the size and travel case of the Compact 7 HD make it easy to take anywhere.

The Optelec Compact 7 HD incorporates dual viewing modes for reading books and long documents when raised open, or closed for distance needs such as organizing around the house or viewing a wall temperature display.