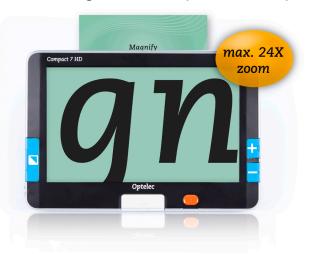

#### Large screen in a compact design

The continuous magnification range starting from 2X allows you to see the smallest details of photos or objects on the ergonomically positioned, high contrast 7-inch widescreen. Maximize your reading ability with its increased field of view.