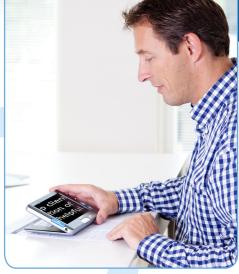

### Read with ease & quality immediately

With only "one-touch" to open, the Compact 7HD tilts to a raised position for a comfortable and ergonomic viewing angle. To use, simply place it on the object you want to view and press the large button underneath the screen. It will automatically magnify text or images with your preferred settings. For an effortless user experience, all Compact 7 HD controls are easy to see and operate.

## Take it anywhere

Unlike desktop video magnifiers, the Optelec Compact 7 HD allows you to comfortably read letters and books on your couch or in your favorite chair. Weighing less than 1.4 pounds, the size and travel case of the Compact 7 HD make it easy to take anywhere.