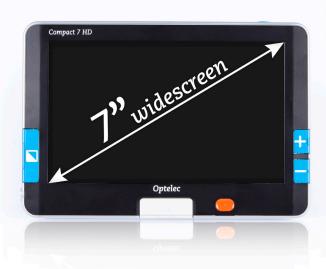

#### Large screen in a compact design

The continuous magnification range starting from 2X allows you to see the smallest details of photos or objects on the ergonomically positioned, high contrast 7-inch widescreen. Maximize your reading ability with its increased field of view.