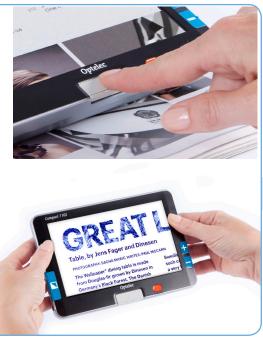

#### Large screen in a compact design

The continuous magnification range starting from 2X allows you to see the smallest details of photos or objects on the ergonomically positioned, high contrast 7-inch widescreen. Maximize your reading ability with its increased field of view.

### Read with ease & quality immediately

With only "one-touch" to open, the Compact 7HD tilts to a raised position for a comfortable and ergonomic viewing angle. To use, simply place it on the object you want to view and press the large button underneath the screen. It will automatically magnify text or images with your preferred settings. For an effortless user experience, all Compact 7 HD controls are easy to see and operate.

The 8 megapixel High Definition and Auto-Focus camera delivers superior image quality and keeps the text or photos on the screen sharp and clear. A patented LED lighting system eliminates glare and light reflections when reading from glossy documents and displays.