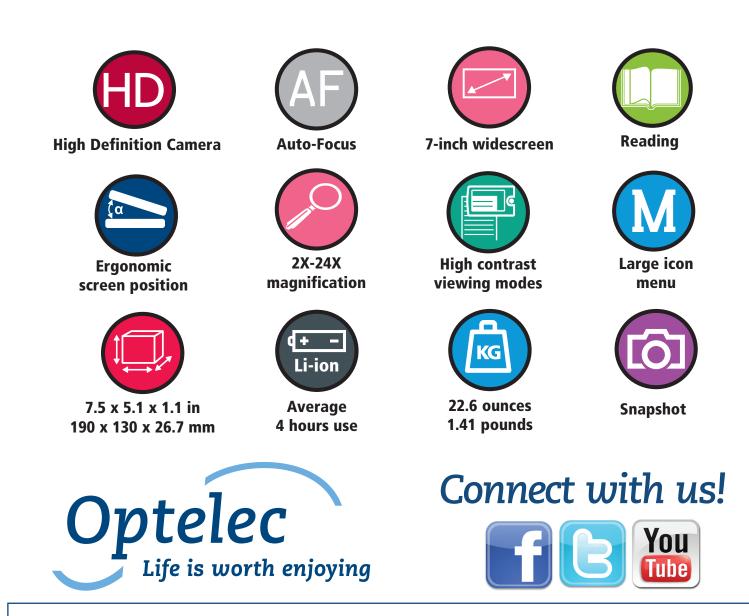

# **Optelec Compact 7 HD**

NE

The Optelec Compact 7 HD is the newest, truly portable 7-inch widescreen electronic video magnifier with High Definition image quality, extreme simplicity and an attractive style. Integrating the largest screen available in the Optelec Compact product family, it is still small enough to easily carry from one location to another.

#### Large screen in a compact design

The continuous magnification range starting from 2X allows you to see the smallest details of photos or objects on the ergonomically positioned, high contrast 7-inch widescreen. Maximize your reading ability with its increased field of view.

The Optelec Compact 7 HD incorporates dual viewing modes for reading books and long documents when raised open, or closed for distance needs such as organizing around the house or viewing a wall temperature display.

### Read with ease & quality immediately

With only "one-touch" to open, the Compact 7HD tilts to a raised position for a comfortable and ergonomic viewing angle. To use, simply place it on the object you want to view and press the large button underneath the screen. It will automatically magnify text or images with your preferred settings. For an effortless user experience, all Compact 7 HD controls are easy to see and operate.

The 8 megapixel High Definition and Auto-Focus camera delivers superior image quality and keeps the text or photos on the screen sharp and clear. A patented LED lighting system eliminates glare and light reflections when reading from glossy documents and displays.

## Take it anywhere

Unlike desktop video magnifiers, the Optelec Compact 7 HD allows you to comfortably read letters and books on your couch or in your favorite chair. Weighing less than 1.4 pounds, the size and travel case of the Compact 7 HD make it easy to take anywhere.

### Customizable usability

Adjust the settings to meet your specific needs in the special large icon menu. Use the intuitive, easy to operate buttons to select the brightness, power options or check the remaining battery percentage. Save up to five preferred viewing modes including full color photo and four of the 18 different high contrast color combinations available.