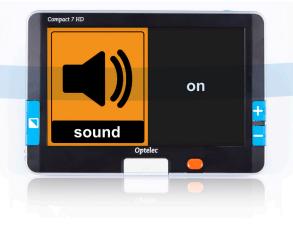

### Customizable usability

Adjust the settings to meet your specific needs in the special large icon menu. Use the intuitive, easy to operate buttons to select the brightness, power options or check the remaining battery percentage. Save up to five preferred viewing modes including full color photo and four of the 18 different high contrast color combinations available.