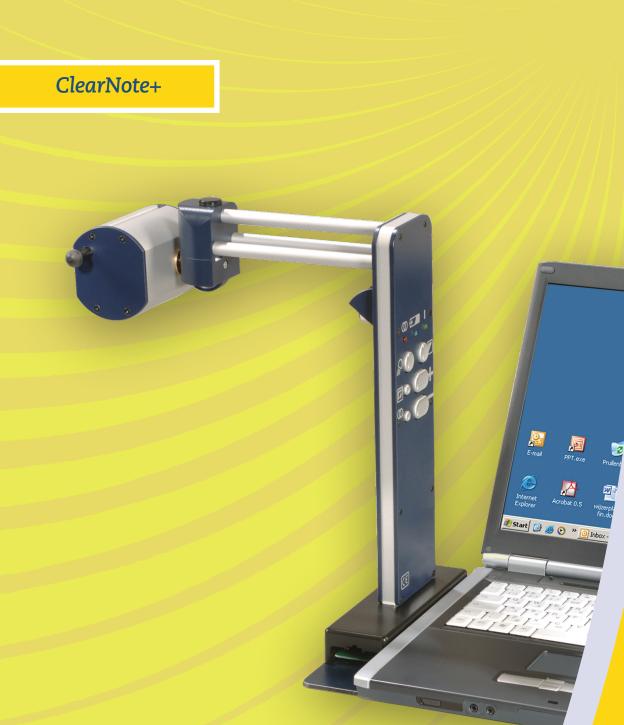

## **ClearNote+**<sup>TM</sup> Portable Video Magnifier

## Near, Distance and Self **Viewing Solution**

The ClearNote+ is a powerful near and distance viewing solution, with a robust, portable and user-friendly design. View the white board during a meeting; take notes from a lecture; read printed reports; while simultaneously accessing information on a PC. Additionally, the self viewing option of the ClearNote+ is the perfect solution for make-up application and grooming.

Standing above in the marketplace, with an 18X optical zoom camera, the ClearNote+ offers superior functionality and image quality. As a standard with all Optelec electronic video magnifiers, the ClearNote+ offers contrast and brightness controls. Personalize your needs for optimal viewing comfort. To make viewing at any distance easy, the preset functionality remember the user preference. Simply rotate the device to your viewing needs and the camera does the rest.

As an added benefit, the ClearNote+ makes it easy to store images on the PC. Use the quick key strokes or the standard computer short keys to store images to view at a later time. As an additional feature, reading becomes effortless with the reading lines and windows. The six hour rechargeable battery and Plug n' Play technology provides confidence to read anytime, anywhere.